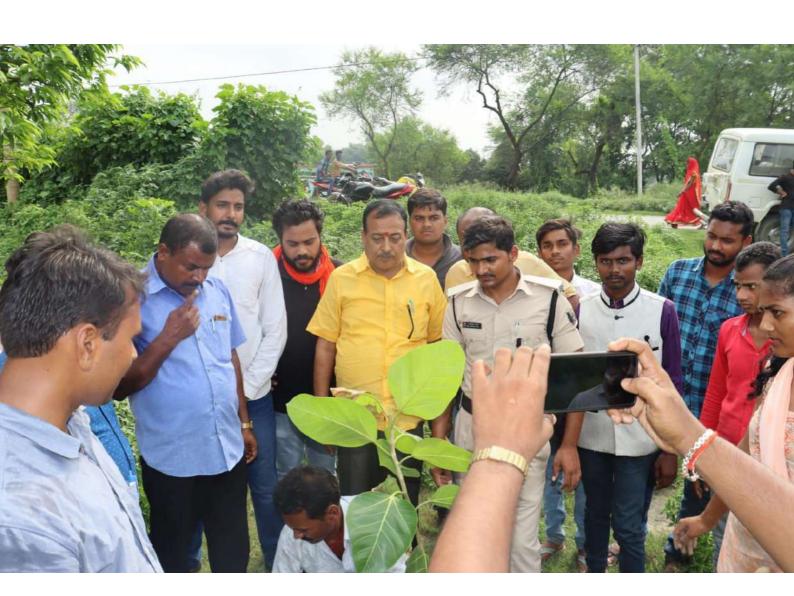

## **Detailed Report of Activities**

| Name of the activity    | Organizing unit/ agency/ collaborating agency | Year of<br>the<br>activity | Number of<br>students<br>participated<br>in such<br>activities |
|-------------------------|-----------------------------------------------|----------------------------|----------------------------------------------------------------|
| Tree Plantation Drive   | NSS                                           | 2021-22                    | 150                                                            |
| Tree Plantation Drive   | NSS                                           | 2021-22                    | 225                                                            |
| Covid Vaccine Awareness | NSS                                           | 2021-22                    | 125                                                            |
| Voter Awareness         | NSS                                           | 2021-22                    | 250                                                            |
| Swachhta Mission        | NSS                                           | 2021-22                    | 80                                                             |
| Swachh Bharat           | NSS                                           | 2021-22                    | 150                                                            |
| Plantation Drive        | youth affairs & sports Dept. Govt. of Bihar   | 2020-21                    | 50                                                             |
| Plantation              | youth affairs & sports Dept. Govt. of Bihar   | 2019-20                    | 50                                                             |