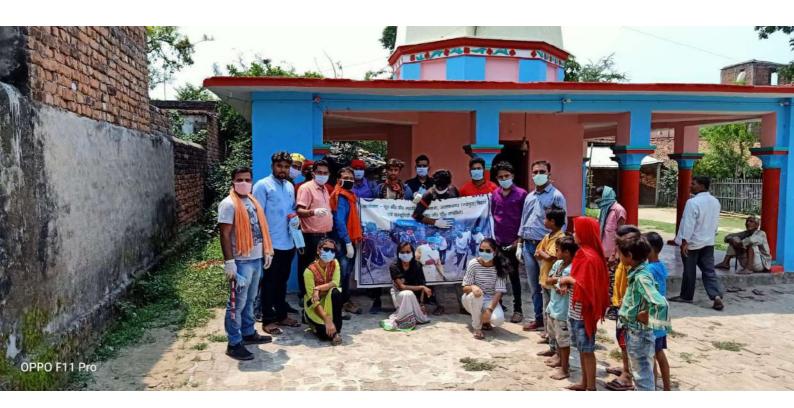

## **Detailed Report of Activities**

| Name of the activity    | Organizing unit/ agency/ collaborating agency | Year of<br>the<br>activity | Number of<br>students<br>participated<br>in such<br>activities |
|-------------------------|-----------------------------------------------|----------------------------|----------------------------------------------------------------|
| Tree Plantation Drive   | NSS                                           | 2021-22                    | 150                                                            |
| Tree Plantation Drive   | NSS                                           | 2021-22                    | 225                                                            |
| Covid Vaccine Awareness | NSS                                           | 2021-22                    | 125                                                            |
| Voter Awareness         | NSS                                           | 2021-22                    | 250                                                            |
| Swachhta Mission        | NSS                                           | 2021-22                    | 80                                                             |
| Swachh Bharat           | NSS                                           | 2021-22                    | 150                                                            |
| Plantation Drive        | youth affairs & sports Dept. Govt. of Bihar   | 2020-21                    | 50                                                             |
| Plantation              | youth affairs & sports Dept. Govt. of Bihar   | 2019-20                    | 50                                                             |