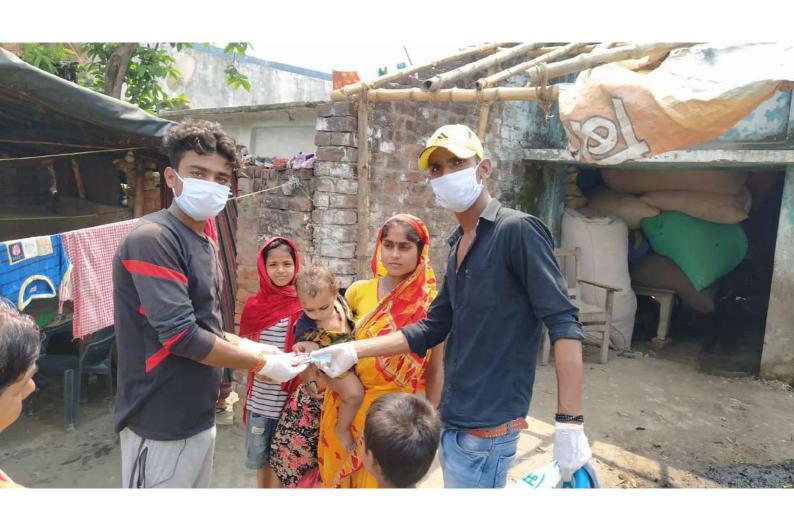

## **Detailed Report of Activities**

| Name of the activity    | Organizing unit/ agency/ collaborating agency | Year of<br>the<br>activity | Number of<br>students<br>participated<br>in such<br>activities |
|-------------------------|-----------------------------------------------|----------------------------|----------------------------------------------------------------|
| Tree Plantation Drive   | NSS                                           | 2021-22                    | 150                                                            |
| Tree Plantation Drive   | NSS                                           | 2021-22                    | 225                                                            |
| Covid Vaccine Awareness | NSS                                           | 2021-22                    | 125                                                            |
| Voter Awareness         | NSS                                           | 2021-22                    | 250                                                            |
| Swachhta Mission        | NSS                                           | 2021-22                    | 80                                                             |
| Swachh Bharat           | NSS                                           | 2021-22                    | 150                                                            |
| Plantation Drive        | youth affairs & sports Dept. Govt. of Bihar   | 2020-21                    | 50                                                             |
| Plantation              | youth affairs & sports Dept. Govt. of Bihar   | 2019-20                    | 50                                                             |