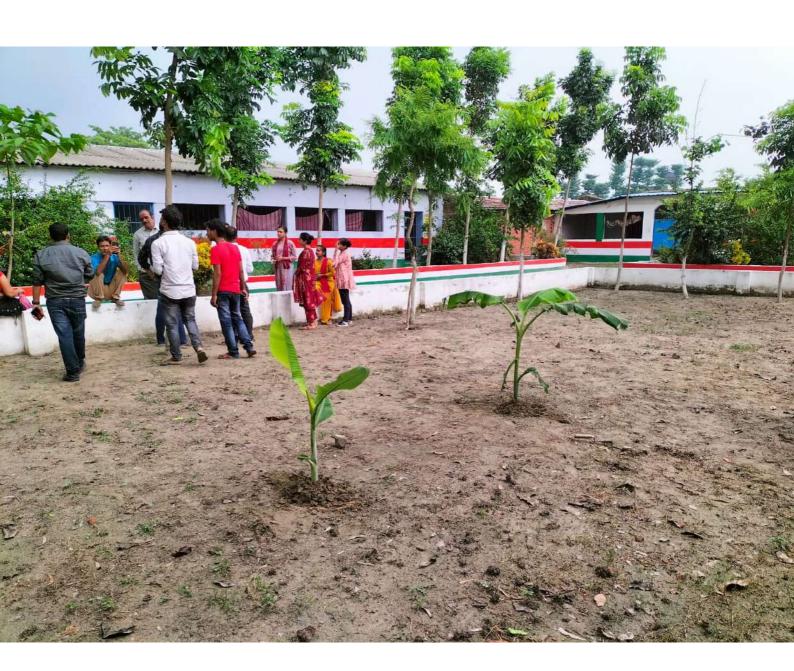

## **Detailed Report of Activities**

| Name of the activity    | Organizing unit/ agency/ collaborating agency | Year of<br>the<br>activity | Number of<br>students<br>participated<br>in such<br>activities |
|-------------------------|-----------------------------------------------|----------------------------|----------------------------------------------------------------|
| Tree Plantation Drive   | NSS                                           | 2021-22                    | 150                                                            |
| Tree Plantation Drive   | NSS                                           | 2021-22                    | 225                                                            |
| Covid Vaccine Awareness | NSS                                           | 2021-22                    | 125                                                            |
| Voter Awareness         | NSS                                           | 2021-22                    | 250                                                            |
| Swachhta Mission        | NSS                                           | 2021-22                    | 80                                                             |
| Swachh Bharat           | NSS                                           | 2021-22                    | 150                                                            |
| Plantation Drive        | youth affairs & sports Dept. Govt. of Bihar   | 2020-21                    | 50                                                             |
| Plantation              | youth affairs & sports Dept. Govt. of Bihar   | 2019-20                    | 50                                                             |