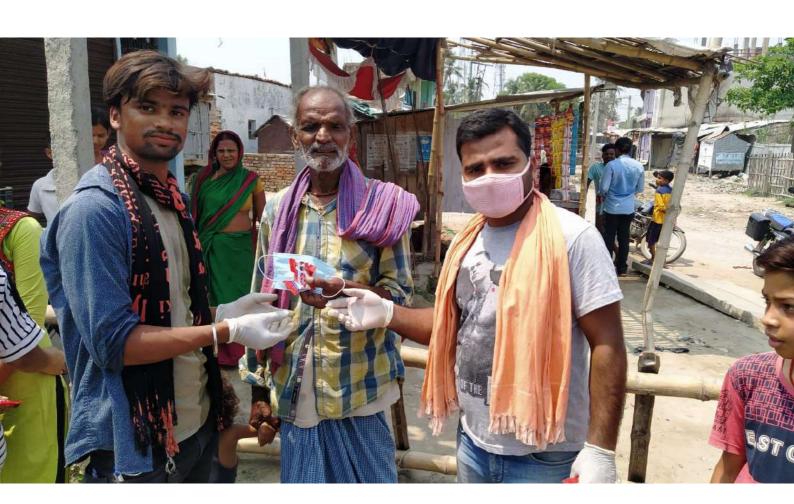

## **Detailed Report of Activities**

| Name of the activity    | Organizing unit/ agency/ collaborating agency | Year of<br>the<br>activity | Number of<br>students<br>participated<br>in such<br>activities |
|-------------------------|-----------------------------------------------|----------------------------|----------------------------------------------------------------|
| Tree Plantation Drive   | NSS                                           | 2021-22                    | 150                                                            |
| Tree Plantation Drive   | NSS                                           | 2021-22                    | 225                                                            |
| Covid Vaccine Awareness | NSS                                           | 2021-22                    | 125                                                            |
| Voter Awareness         | NSS                                           | 2021-22                    | 250                                                            |
| Swachhta Mission        | NSS                                           | 2021-22                    | 80                                                             |
| Swachh Bharat           | NSS                                           | 2021-22                    | 150                                                            |
| Plantation Drive        | youth affairs & sports Dept. Govt. of Bihar   | 2020-21                    | 50                                                             |
| Plantation              | youth affairs & sports Dept. Govt. of Bihar   | 2019-20                    | 50                                                             |