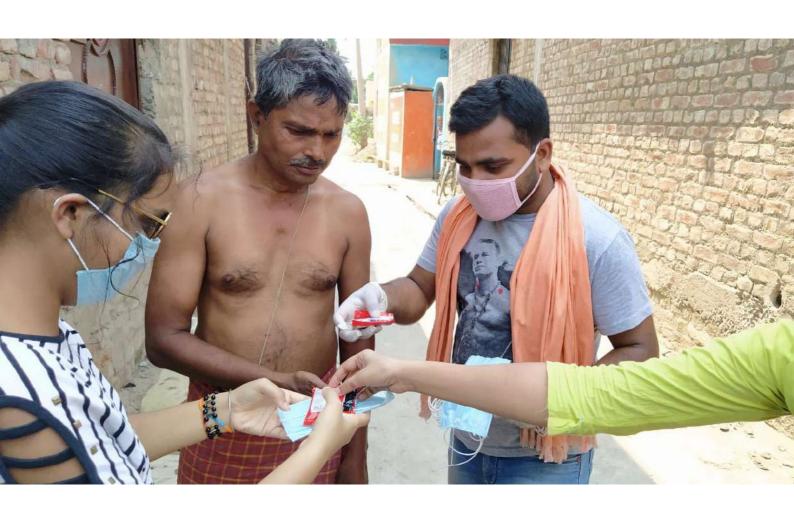

## **Detailed Report of Activities**

| Name of the activity    | Organizing unit/ agency/ collaborating agency | Year of<br>the<br>activity | Number of<br>students<br>participated<br>in such<br>activities |
|-------------------------|-----------------------------------------------|----------------------------|----------------------------------------------------------------|
| Tree Plantation Drive   | NSS                                           | 2021-22                    | 150                                                            |
| Tree Plantation Drive   | NSS                                           | 2021-22                    | 225                                                            |
| Covid Vaccine Awareness | NSS                                           | 2021-22                    | 125                                                            |
| Voter Awareness         | NSS                                           | 2021-22                    | 250                                                            |
| Swachhta Mission        | NSS                                           | 2021-22                    | 80                                                             |
| Swachh Bharat           | NSS                                           | 2021-22                    | 150                                                            |
| Plantation Drive        | youth affairs & sports Dept. Govt. of Bihar   | 2020-21                    | 50                                                             |
| Plantation              | youth affairs & sports Dept. Govt. of Bihar   | 2019-20                    | 50                                                             |