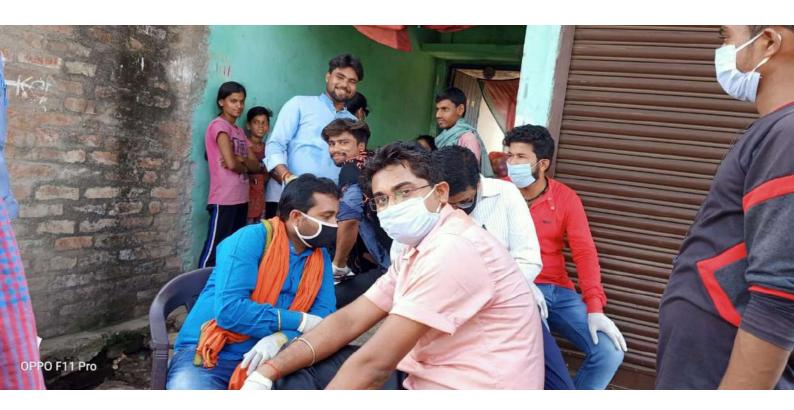

## **Detailed Report of Activities**

| Name of the activity    | Organizing unit/ agency/ collaborating agency | Year of<br>the<br>activity | Number of<br>students<br>participated<br>in such<br>activities |
|-------------------------|-----------------------------------------------|----------------------------|----------------------------------------------------------------|
| Tree Plantation Drive   | NSS                                           | 2021-22                    | 150                                                            |
| Tree Plantation Drive   | NSS                                           | 2021-22                    | 225                                                            |
| Covid Vaccine Awareness | NSS                                           | 2021-22                    | 125                                                            |
| Voter Awareness         | NSS                                           | 2021-22                    | 250                                                            |
| Swachhta Mission        | NSS                                           | 2021-22                    | 80                                                             |
| Swachh Bharat           | NSS                                           | 2021-22                    | 150                                                            |
| Plantation Drive        | youth affairs & sports Dept. Govt. of Bihar   | 2020-21                    | 50                                                             |
| Plantation              | youth affairs & sports Dept. Govt. of Bihar   | 2019-20                    | 50                                                             |