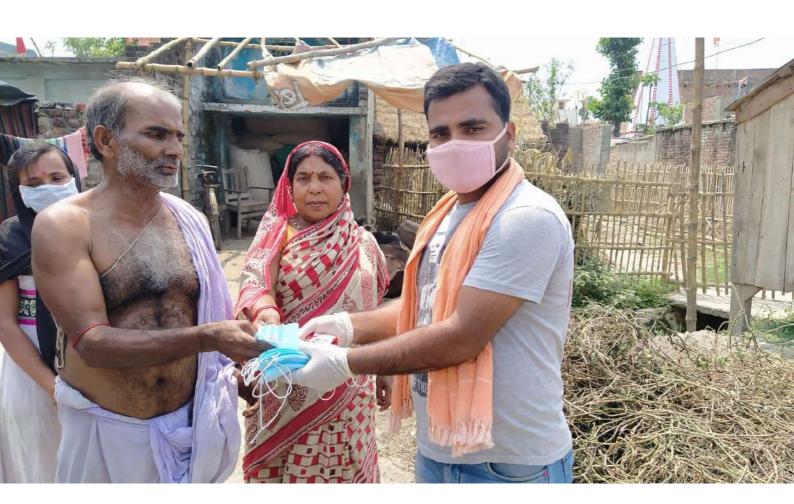

## **Detailed Report of Activities**

| Name of the activity    | Organizing unit/ agency/ collaborating agency | Year of<br>the<br>activity | Number of<br>students<br>participated<br>in such<br>activities |
|-------------------------|-----------------------------------------------|----------------------------|----------------------------------------------------------------|
| Tree Plantation Drive   | NSS                                           | 2021-22                    | 150                                                            |
| Tree Plantation Drive   | NSS                                           | 2021-22                    | 225                                                            |
| Covid Vaccine Awareness | NSS                                           | 2021-22                    | 125                                                            |
| Voter Awareness         | NSS                                           | 2021-22                    | 250                                                            |
| Swachhta Mission        | NSS                                           | 2021-22                    | 80                                                             |
| Swachh Bharat           | NSS                                           | 2021-22                    | 150                                                            |
| Plantation Drive        | youth affairs & sports Dept. Govt. of Bihar   | 2020-21                    | 50                                                             |
| Plantation              | youth affairs & sports Dept. Govt. of Bihar   | 2019-20                    | 50                                                             |